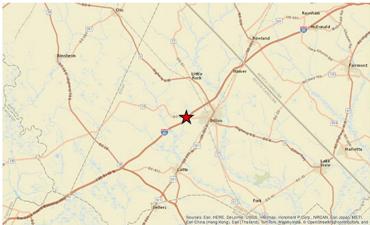

# Location

LOCATION: SC Hwy 34

Dillon, South Carolina

COUNTY: Dillon

**LATITUDE/LONGITUDE:** 34.420448, -79.41497