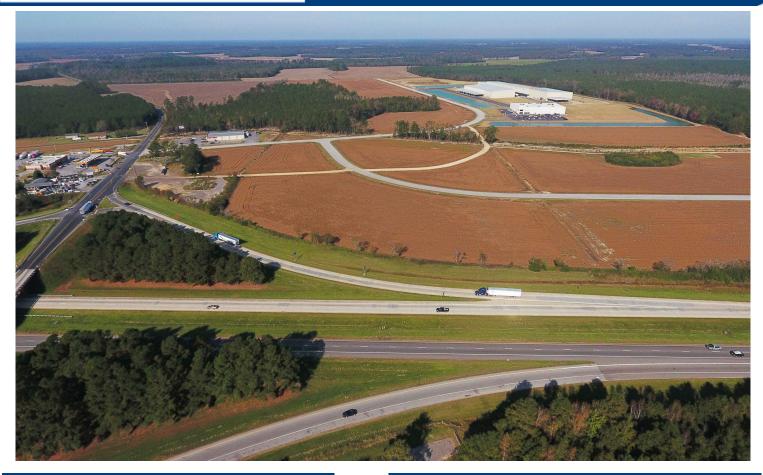

# **Northeastern Commerce Center**

246 Acres

# Location

LOCATION: SC Hwy 34

Dillon, South Carolina

COUNTY: Dillon

**LATITUDE/LONGITUDE:** 34.420448, -79.41497

# **Description**

SMALLEST TRACT: 15 Acres

LARGEST TRACT: 90 Acres

CURRENT USE: Developing Industrial Park

**ZONING:** Industrial - ID-1

SURROUNDING AREA: Commercial/Industrial/Agriculyural

**ELEVATION:** 114'-120'

#### **Transportation and Access**

 INTERSTATE:
 I-95
 0.1 Mile(s)

 HIGHWAY:
 SC Hwy. 34
 0.1 Mile(s)

 DOMESTIC
 33 Mile(s)

AIRPORT: Florence Regional

INT'L AIRPORT: Charlotte, NC Douglas 141 Mile(s)

nt'l

PORT: Port of Wilmington 103 Mile(s)