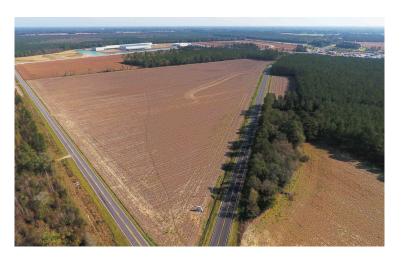

# **Northeastern Commerce Center**

246 Acres

# Location

LOCATION: SC Hwy 34

Dillon, South Carolina

COUNTY: Dillon

**LATITUDE/LONGITUDE:** 34.420448, -79.41497

# **Description**

SMALLEST TRACT: 15 Acres

LARGEST TRACT: 90 Acres

CURRENT USE: Developing Industrial Park

**ZONING:** Industrial - ID-1

SURROUNDING AREA: Commercial/Industrial/Agriculyural

**ELEVATION:** 114'-120'